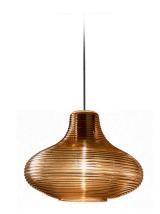

# CE ERE 🗵 🔅

mat brass/tobacco diffuser

Multiple suspension lighting fixture for interiors, with direct and indirect light emission. Rough aluminium structure.

Diffuser in blown glass with white, crystal, steel, amber, bronze, to bacco or green ribbing finish.

Turned pickled sheet metal closing disk in black or mat brass polyacrylic paint. 3,5m (137,8") long suspension and power cable in PVC with black fabric covering. Provided without power canopy, complete with polycarbonate hook.