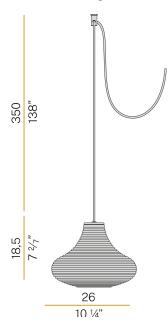

|
| COLOUR TOLLERANCES       | SDCM <6                                                                    |
| PACKING DIMENSIONS (CM)  | 0,0 × 0,0 × 0,0                                                            |

# CE ERE 🗵 🔅



mat brass/tobacco diffuser





Multiple suspension lighting fixture for interiors, with direct and indirect light emission. Rough aluminium structure.

Diffuser in blown glass with white, crystal, steel, amber, bronze, to bacco or green ribbing finish.

Turned pickled sheet metal closing disk in black or mat brass polyacrylic paint. 3,5m (137,8") long suspension and power cable in PVC with black fabric covering. Provided without power canopy, complete with polycarbonate hook.

#### Technical drawing